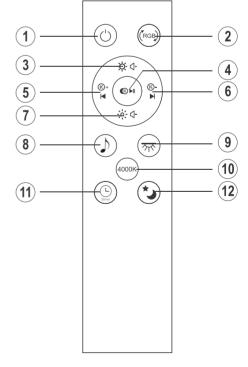

## 1.IR Remote control

- 1 Turn on/Turn off
- 3 + Voice/Brightness
- 5 +Cooler/Last song
- 7 Voice/Brightness
- 9 Press it, 34567 buttons can be control brightness and color temperature
- (11) Timer: 30min

- (2) RGB switch modes
- 4 Play/Pause
- 6 -Warmer/Next song
- 8 Press it, 3 4 5 6 7 buttons can be control music
- (10) 4000K
- (12) Night light