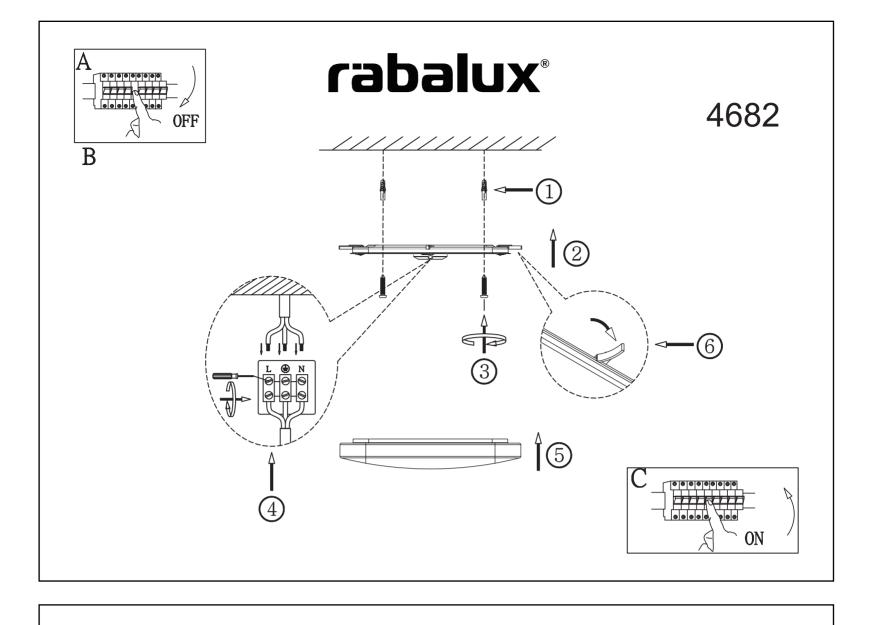

## Remote control and Bluetooth user manual

## 1.IR Remote control

- 1 Turn on/Turn off
- 3 + Voice/Brightness
- 5 +Cooler/Last song
- 7 Voice/Brightness
- 9 Press it, 34567 buttons can be control brightness and color temperature
- (11) Timer: 30min

- (2) RGB switch modes
- 4 Play/Pause
- 6 -Warmer/Next song
- 8 Press it, 3 4 5 6 7 buttons can be control music
- (10) 4000K
- (12) Night light

## 2.Bluetooth

Open bluetooth, find the "iLink" and connect it successfully, then can be control the speaker/music.

## 3.iLink App

Download the "iLink" APP,connect the bluetooth,then enter the operation page (can be control the Lamp,Color temperature and Profiles except Music)

Noted: Detector must be aim to the remote control